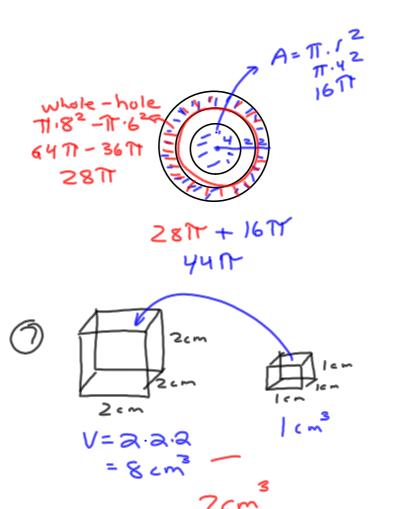

Give surface acea of this prism



A sphere with a diameter
of 6 cm is put inside a
box where it toucher the edges
of all 6 faces How much
room is left in the box?



From Ch. 10 PTZ









4917-2577 = 2411

New practice

- Owni is the surface area of a sphere with a radius of 8 cm?

  S.A.=4TTr

  -4T.8

  ~ 804.2 cm
- ② A dog is tied to a 50ft.

  rupe. How much arec dues

  it have to walk around in?







12 S.A.= 21112+2116.12











What is this prism's suiface area?

$$\frac{50}{50} + \frac{10}{10} + \frac{20}{20}$$

A sphere with a diameter of 20 cm is put in a box where the sphere touches all 6 faces. How much volume is left in the cube?



## Find area of sheded region