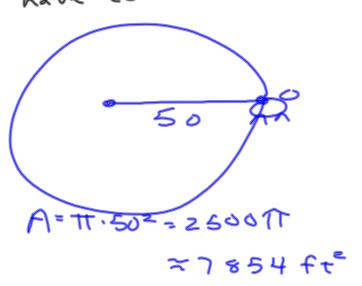

- Owni is the surface area of a sphere with a radius of 8 cm?

  S.A.=4TTr

  -4T.8

  ~ 804.2 cm
- ② A dog is tied to a 50ft.

  rupe. How much arec dues

  it have to walk around in?

12 S.A.= 21112+2116.12

What is this prism's suiface area?