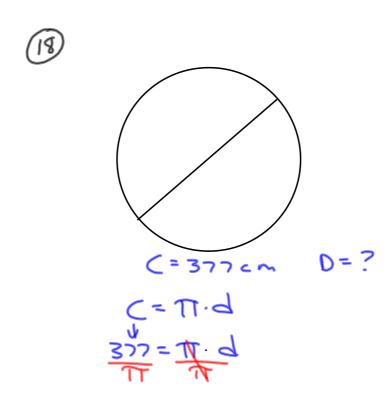

Give surface acea of this prism

A sphere with a diameter
of 6 cm is put inside a
box where it toucher the edges
of all 6 faces How much
room is left in the box?

From Ch. 10 PTZ

4917-2577 = 2411

New practice