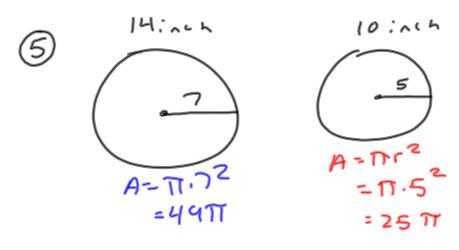

Give surface acea of this prism



A sphere with a diameter
of 6 cm is put inside a
box where it toucher the edges
of all 6 faces How much
room is left in the box?



From Ch. 10 PTZ









4917-2577 = 2411

New practice

- Owni is the surface area of a sphere with a radius of 8 cm?

  S.A.=4TTr

  -4T.8

  ~ 804.2 cm
- ② A dog is tied to a 50ft.

  rupe. How much arec dues

  it have to walk around in?







12 S.A.= 21112+2116.12











What is this prism's suiface area?

$$\frac{50}{50} + \frac{10}{10} + \frac{20}{20}$$

A sphere with a diameter of 20 cm is put in a box where the sphere touches all 6 faces. How much volume is left in the cube?



## Find area of sheded region