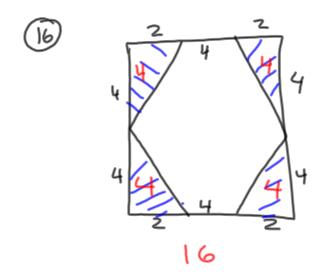

Give surface acea of this prism



A sphere with a diameter
of 6 cm is put inside a
box where it toucher the edges
of all 6 faces How much
room is left in the box?



From Ch. 10 PTZ









4917-2577 = 2411

New practice

- Owni is the surface area of a sphere with a radius of 8 cm?

  S.A.=4TTr

  -4T.8

  ~ 804.2 cm
- ② A dog is tied to a 50ft.

  rupe. How much arec dues

  it have to walk around in?







12 S.A.= 21112+2116.12











What is this prism's suiface area?

$$\frac{50}{50} + \frac{10}{10} + \frac{20}{20}$$

A sphere with a diameter of 20 cm is put in a box where the sphere touches all 6 faces. How much volume is left in the cube?



## Find area of sheded region