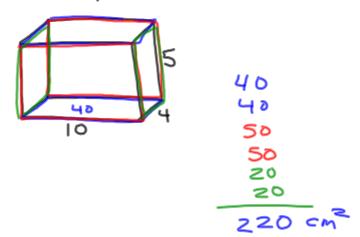

$$\frac{50}{50} + \frac{10}{10} + \frac{20}{20}$$

A sphere with a diameter of 20 cm is put in a box where the sphere touches all 6 faces. How much volume is left in the cube?