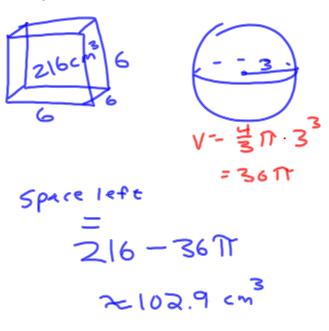

Give surface acea of this prism

A sphere with a diameter
of 6 cm is put inside a
box where it toucher the edges
of all 6 faces How much
room is left in the box?

From Ch. 10 PTZ

4917-2577 = 2411

New practice

$$\frac{50}{50} + \frac{10}{10} + \frac{20}{20}$$

A sphere with a diameter of 20 cm is put in a box where the sphere touches all 6 faces. How much volume is left in the cube?