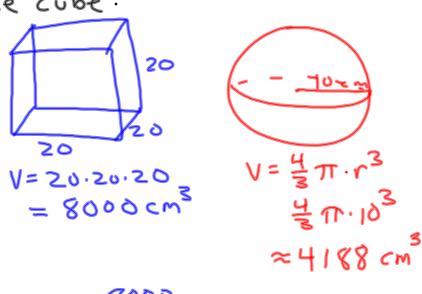

$$\frac{50}{50} + \frac{10}{10} + \frac{20}{20}$$

A sphere with a diameter of 20 cm is put in a box where the sphere touches all 6 faces. How much volume is left in the cube?