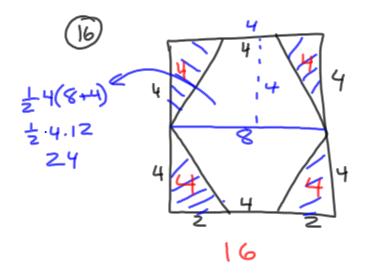

Give surface acea of this prism



A sphere with a diameter
of 6 cm is put inside a
box where it toucher the edges
of all 6 faces How much
room is left in the box?



From Ch. 10 PTZ









4917-2577 = 2411

New practice

- Owni is the surface area of a sphere with a radius of 8 cm?

  S.A.=4TTr

  -4T.8

  ~ 804.2 cm
- ② A dog is tied to a 50ft.

  rupe. How much arec dues

  it have to walk around in?







12 S.A.= 21112+2116.12











What is this prism's suiface area?

$$\frac{50}{50} + \frac{10}{10} + \frac{20}{20}$$

A sphere with a diameter of 20 cm is put in a box where the sphere touches all 6 faces. How much volume is left in the cube?



## Find area of sheded region