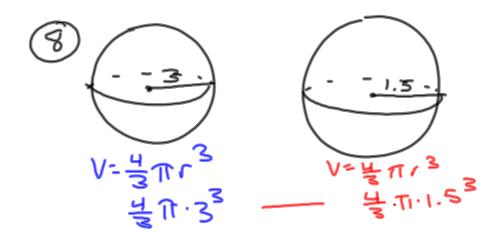

Give surface acea of this prism

A sphere with a diameter
of 6 cm is put inside a
box where it toucher the edges
of all 6 faces How much
room is left in the box?

From Ch. 10 PTZ

4917-2577 = 2411

New practice