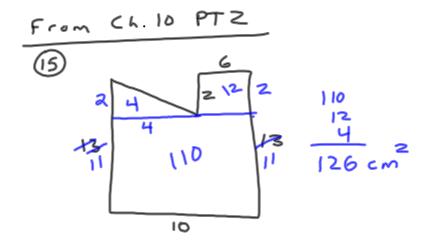

Give surface acea of this prism



A sphere with a diameter
of 6 cm is put inside a
box where it toucher the edges
of all 6 faces How much
room is left in the box?



From Ch. 10 PTZ









4917-2577 = 2411

New practice

- Owni is the surface area of a sphere with a radius of 8 cm?

  S.A.=4TTr

  -4T.8

  ~ 804.2 cm
- ② A dog is tied to a 50ft.

  rupe. How much arec dues

  it have to walk around in?







12 S.A.= 21112+2116.12











What is this prism's suiface area?

$$\frac{50}{50} + \frac{10}{10} + \frac{20}{20}$$

A sphere with a diameter of 20 cm is put in a box where the sphere touches all 6 faces. How much volume is left in the cube?



## Find area of sheded region