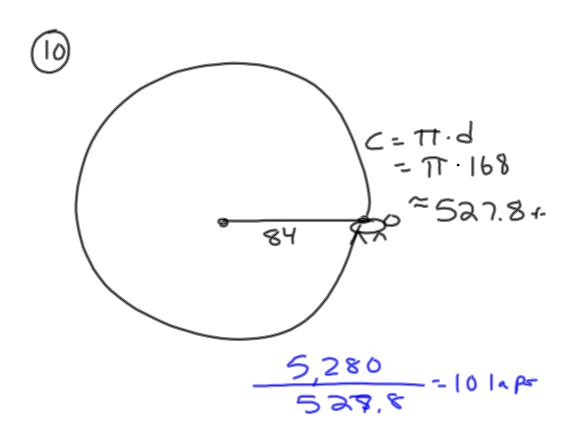

Give surface acea of this prism



A sphere with a diameter
of 6 cm is put inside a
box where it toucher the edges
of all 6 faces How much
room is left in the box?



From Ch. 10 PTZ









4917-2577 = 2411

New practice

- Owni is the surface area of a sphere with a radius of 8 cm?

  S.A.=4TTr

  -4T.8

  ~ 804.2 cm
- ② A dog is tied to a 50ft.

  rupe. How much arec dues

  it have to walk around in?







12 S.A.= 21112+2116.12











What is this prism's suiface area?

$$\frac{50}{50} + \frac{10}{10} + \frac{20}{20}$$

A sphere with a diameter of 20 cm is put in a box where the sphere touches all 6 faces. How much volume is left in the cube?



## Find area of sheded region