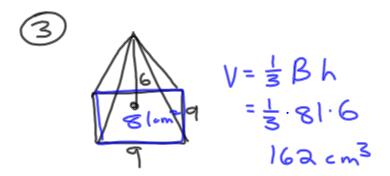

Give surface acea of this prism

A sphere with a diameter
of 6 cm is put inside a
box where it toucher the edges
of all 6 faces How much
room is left in the box?

From Ch. 10 PTZ

4917-2577 = 2411

New practice