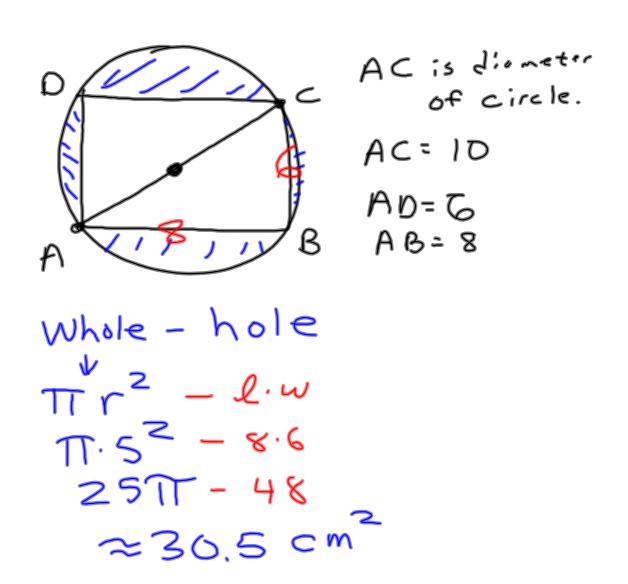

Give surface acea of this prism



A sphere with a diameter
of 6 cm is put inside a
box where it toucher the edges
of all 6 faces How much
room is left in the box?



From Ch. 10 PTZ









4917-2577 = 2411

New practice

- Owni is the surface area of a sphere with a radius of 8 cm?

  S.A.=4TTr

  -4T.8

  ~ 804.2 cm
- ② A dog is tied to a 50ft.

  rupe. How much arec dues

  it have to walk around in?







12 S.A.= 21112+2116.12











What is this prism's suiface area?

$$\frac{50}{50} + \frac{10}{10} + \frac{20}{20}$$

A sphere with a diameter of 20 cm is put in a box where the sphere touches all 6 faces. How much volume is left in the cube?



## Find area of sheded region