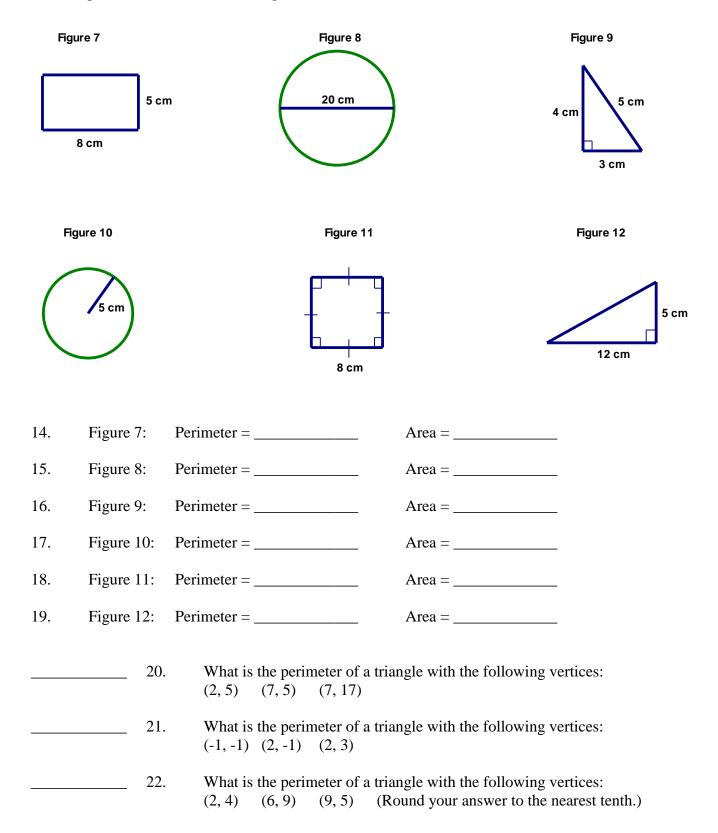

? |                                                           |               |             |                   | m?                                                  |
|                                                         | 12.                                                                | What is the circumfer                                     | ence of a cir | rcle with a | radius of 5 cm?   |                                                     |
|                                                         | 13.                                                                | If the perimeter of a tr $3n$ , $2n + 12$ , and $3n + 12$ | -             |             | _                 |                                                     |

Find the perimeter and area of each figure.